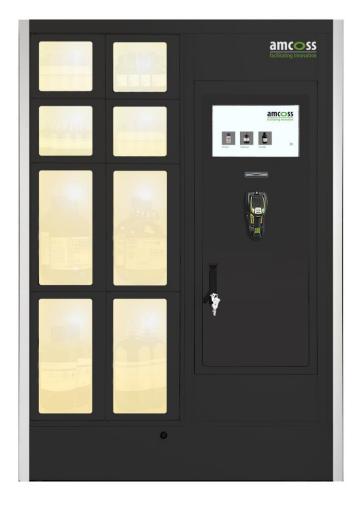

# Fully automated, controlled resist storage and supply on demand

The amoss resist storage unit is the perfect system for save, easy and controlled resist storage. With its very flexible and adjustable shelves a wide variety of resists and bottles made of various materials can be stored and supplied exactly at the point of demand.

The boxes in the storage chamber can be cooled/tempered with temperatures varying between 5 °C and 20 °C.

After selection of the requested resist type the locker system automatically opens the corresponding door. A weighing system automatically recognizes the removal of the bottle.

All this guarantees safe resist storage and constant