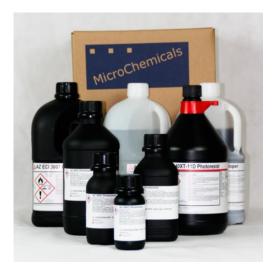

# Fully automated, controlled resist storage and supply on demand

The amoss resist storage unit is the perfect system for save, easy and controlled resist storage. With its very flexible and adjustable shelves a wide variety of resists and bottles made of various materials can be stored and supplied exactly at the point of demand.

The boxes in the storage chamber can be cooled/tempered with temperatures varying between 5 °C and 20 °C.

After selection of the requested resist type the locker system automatically opens the corresponding door. A weighing system automatically recognizes the removal of the bottle.